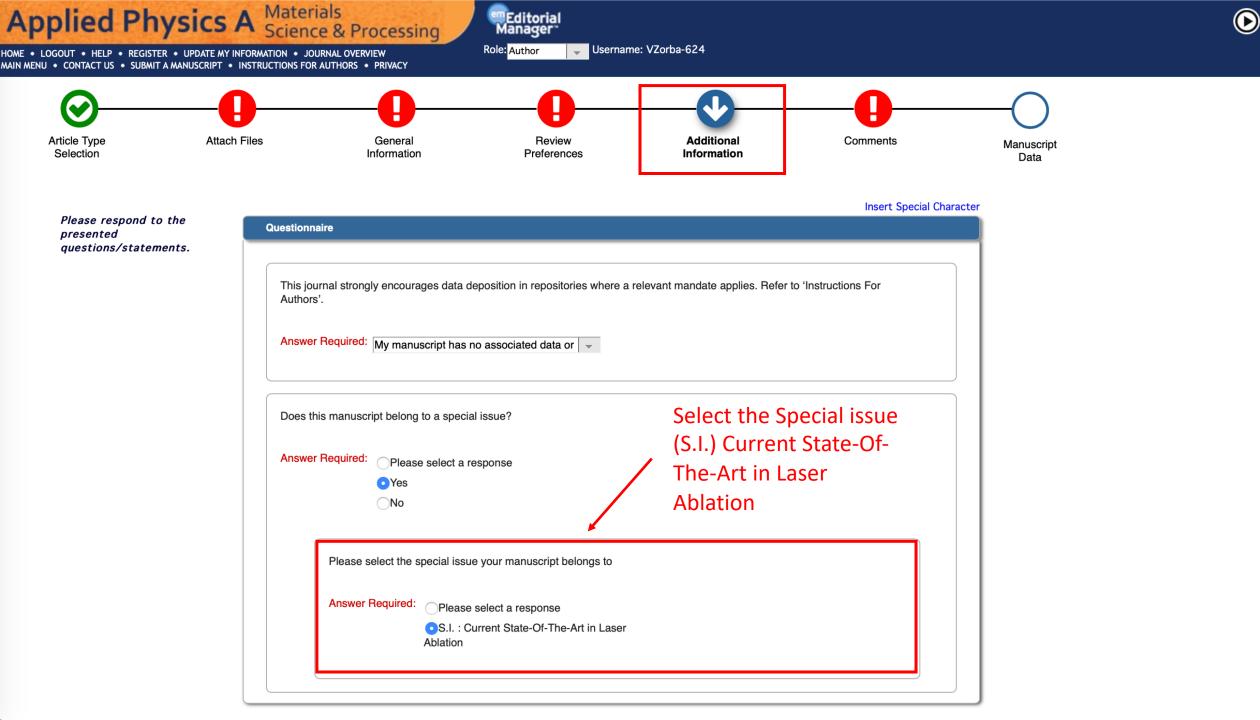

eferences                 | Additional<br>Information       | Comments             | Manuscript<br>Data |
|-----------------------------------|--------------|---------------------------------------------------------|---------------------------------------|---------------------------------|----------------------|--------------------|
| Please provide th<br>information. | - Classifica | <b>tions</b><br>dentify your submission's areas of in   | terest and specialization by selectir | ng one or more classifications. | Insert Special Chara | A.                 |
|                                   | (None Se     | Select 1 to 2 Classifications<br>ected)<br>ssifications |                                       |                                 |                      |                    |